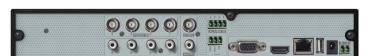

## **FEATURES**

- 4 Channels HD-TVI / AHD / CVI / CVBS BNC Inputs Supporting up to 5 MegaPixel + IP Camera Support with the ability to substitute 4 HDA inputs for IP cameras
- Additional IP Camera support: 1 Additional IP Cameras (up to 3 MegaPixel) can be added for a total of 5 Cameras
- Live View: TVI/AHD: 5MP @ 20fps; 4MP, 3MP, 1080P, 720P, WD1 @ 30fps / CVI: 1080P, 720P @ 30fps
- Recording: 5MP: 10fps / 4MP/3MP: 15fps / 4MP lite/1080P/720P/WD1: 30fps
- HDMI (2560×1440,1920×1080,1280×1024), VGA (1080p), and BNC Spot Video Output
- Simple plug and play, point-to-point connection from camera to DVR
- H.264 Compression

Local Management, Viewing Interface & Remote Viewing with Web Browsers

Remote Viewing Using Mac OSX

Apps Available for Mobile Devices

Google play

App Store

| Detailed Specifications | VT-TR5HA410                                                                                                                                    |
|-------------------------|------------------------------------------------------------------------------------------------------------------------------------------------|
| Video Inputs            | 4 Channels HD-TVI / AHD / CVI / Analog BNC Inputs Supporting up to 5 MegaPixel                                                                 |
| Hybrid Inputs           | 4 HD Analog inputs may be substituted for IP Cameras (plus one additional IP Cameras up to 3MP) for a complete Hybrid solution (up to 5 camera |
| IP Camera Support       | 1 IP Camera (3 MegaPixel @ 30fps Max)                                                                                                          |
| Compression             | H.264 High profile                                                                                                                             |
| Analog Recording        | 5MP: 10fps / 4MP/3MP: 15fps / 4MP lite/1080P/720P/WD1: 30fps                                                                                   |
| Network (IP) Recording  | 3MP / 1080P / 960P / 720P Real Time (30fps)                                                                                                    |
| Local Playback          | 4 CH - TVI/AHD: 5MP @ 10fps; 4MP, 3MP, 1080P, 720P, WD1 @ 30fps / CVI: 1080P, 720P @ 30fps                                                     |
| OS                      | Embedded Linux                                                                                                                                 |
| Video Output            | 1 x HDMI (2560×1440,1920×1080,1280×1024) / 1 x VGA (1080p) / 1 x BNC Spot (Analog)                                                             |
| Multi Operation         | Pentaplex: Live Display / Record / Playback / Backup / Remote Access                                                                           |
| Audio                   | Input: RCA x 4 / Output: RCA x 1                                                                                                               |
| Two-Way Audio           | Yes                                                                                                                                            |
| Bit Rate                | 768Kbps ~ 8Mbps                                                                                                                                |
| Encode                  | VBR / CBR                                                                                                                                      |
| Quality Levels          | 6 level                                                                                                                                        |
| Recording Modes         | Manual, Timer, Motion, Sensor                                                                                                                  |
| File Management         | Lock, Unlock, Reserve time, Redundancy                                                                                                         |
| Search                  | Time, Motion, Sensor, Single, or Multi-channel                                                                                                 |
| Function                | Play, Pause, FF, FB, Digital zoom                                                                                                              |
| Alarm In/Out            | 4 Alarm inputs / 1 Alarm Output                                                                                                                |
| Alarm Modes             | Sensor, Motion, Video loss                                                                                                                     |
| Alarm Triggering        | Record, PTZ move, Relay out, E-mail, etc                                                                                                       |
| Network Interface       | RJ45: 10/100Mbps × 1                                                                                                                           |
| Remote Viewing          | CMS / Web Browser / Mobile Platforms                                                                                                           |
| Remote Playback         | 4CH                                                                                                                                            |
| Dual-stream             | Individual Network Video Stream and local recording stream, set separately                                                                     |
| Remote Users            | 10 users online, dual stream                                                                                                                   |
| Remote Viewing          | CMS / Web Browser / Mobile (iOS/Android)                                                                                                       |
| RS485                   | RS485 x1 (for PTZ)                                                                                                                             |
| PTZ Protocol            | Control over Coax (CoC) Pelco D / Pelco P                                                                                                      |
| Network Protocols       | TCP/IP, UDP, DHCP, DNS, PPPOE, DDNS, SMTP, RTSP, HTTP                                                                                          |
| SATA HDD                | Up to 8TB (1 x 8TB)                                                                                                                            |
| USB                     | 1 Front (USB 2.0) & 1 Rear (USB 3.0) for mouse and USB backup devices                                                                          |
| Accessories             | Remote controller, SATA cable, USB mouse                                                                                                       |
| Power Consumption       | ≤ 8W (Without HDD)                                                                                                                             |
| Power Supply            | DC: 12V                                                                                                                                        |
| Working Environment     | 14°F~122°F (-10°~50°C) / 10~90% RH                                                                                                             |
| Dimensions (WxHxD)      | 10.04" x 1.65" x 8.27" (255mm × 42mm × 210mm)                                                                                                  |