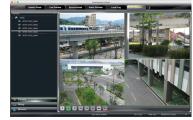

Local Management, Viewing Interface & Remote Viewing with Web Browsers

Remote Viewing Using Mac OSX

Apps Available for Mobile Devices

Google play

App Store

| Detailed Specifications | VT-TR5HA410                                                                                                                                    |
|-------------------------|------------------------------------------------------------------------------------------------------------------------------------------------|
| Video Inputs            | 4 Channels HD-TVI / AHD / CVI / Analog BNC Inputs Supporting up to 5 MegaPixel                                                                 |
| Hybrid Inputs           | 4 HD Analog inputs may be substituted for IP Cameras (plus one additional IP Cameras up to 3MP) for a complete Hybrid solution (up to 5 camera |
| IP Camera Support       | 1 IP Camera (3 MegaPixel @ 30fps Max)                                                                                                          |
| Compression             | H.264 High profile                                                                                                                             |
| Analog Recording        | 5MP: 10fps / 4MP/3MP: 15fps / 4MP lite/1080P/720P/WD1: 30fps                                                                                   |
| Network (IP) Recording  | 3MP / 1080P / 960P / 720P Real Time (30fps)                                                                                                    |
| Local Playback          | 4 CH - TVI/AHD: 5MP @ 10fps; 4MP, 3MP, 1080P, 720P, WD1 @ 30fps / CVI: 1080P, 720P @ 30fps                                                     |
| OS                      | Embedded Linux                                                                                                                                 |
| Video Output            | 1 x HDMI (2560×1440,1920×1080,1280×1024) / 1 x VGA (1080p) / 1 x BNC Spot (Analog)                                                             |
| Multi Operation         | Pentaplex: Live Display / Record / Playback / Backup / Remote Access                                                                           |
| Audio                   | Input: RCA x 4 / Output: RCA x 1                                                                                                               |
| Two-Way Audio           | Yes                                                                                                                                            |
| Bit Rate                | 768Kbps ~ 8Mbps                                                                                                                                |
| Encode                  | VBR / CBR                                                                                                                                      |
| Quality Levels          | 6 level                                                                                                                                        |
| Recording Modes         | Manual, Timer, Motion, Sensor                                                                                                                  |
| File Management         | Lock, Unlock, Reserve time, Redundancy                                                                                                         |
| Search                  | Time, Motion, Sensor, Single, or Multi-channel                                                                                                 |
| Function                | Play, Pause, FF, FB, Digital zoom                                                                                                              |
| Alarm In/Out            | 4 Alarm inputs / 1 Alarm Output                                                                                                                |
| Alarm Modes             | Sensor, Motion, Video loss                                                                                                                     |
| Alarm Triggering        | Record, PTZ move, Relay out, E-mail, etc                                                                                                       |
| Network Interface       | RJ45: 10/100Mbps × 1                                                                                                                           |
| Remote Viewing          | CMS / Web Browser / Mobile Platforms                                                                                                           |
| Remote Playback         | 4CH                                                                                                                                            |
| Dual-stream             | Individual Network Video Stream and local recording stream, set separately                                                                     |
| Remote Users            | 10 users online, dual stream                                                                                                                   |
| Remote Viewing          | CMS / Web Browser / Mobile (iOS/Android)                                                                                                       |
| RS485                   | RS485 x1 (for PTZ)                                                                                                                             |
| PTZ Protocol            | Control over Coax (CoC) Pelco D / Pelco P                                                                                                      |
| Network Protocols       | TCP/IP, UDP, DHCP, DNS, PPPOE, DDNS, SMTP, RTSP, HTTP                                                                                          |
| SATA HDD                | Up to 8TB (1 x 8TB)                                                                                                                            |
| USB                     | 1 Front (USB 2.0) & 1 Rear (USB 3.0) for mouse and USB backup devices                                                                          |
| Accessories             | Remote controller, SATA cable, USB mouse                                                                                                       |
| Power Consumption       | ≤ 8W (Without HDD)                                                                                                                             |
| Power Supply            | DC: 12V                                                                                                                                        |
| Working Environment     | 14°F~122°F (-10°~50°C) / 10~90% RH                                                                                                             |
| Dimensions (WxHxD)      | 10.04" x 1.65" x 8.27" (255mm × 42mm × 210mm)                                                                                                  |