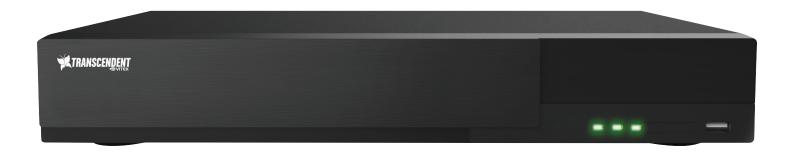

Transcendent 5-In-1 (HD-TVI, AHD, CVI, CVBS, and IP) High Definition Video Surveillance Solutions offer unprecedented performance and value. These user friendly, easy to install analog HD DVRs are available in 4, 8, and 16ch along with versatile indoor/outdoor camera designs for every budget and application. Transmit and record Images up to 5 MegaPixel, over existing Coaxial cable at distances of up to 1500 feet (Depending on cable characteristics and integrity). These Transcendent 5-In-1 recorders share the same client, CMS and mobile applications as the Transcendent NVRs.

Local Management, Viewing Interface & Remote Viewing with Web Browsers

Remote Viewing Using Mac OSX

Apps Available for Mobile Devices

Google play

App Store

| Detailed Specifications | VT-TR5HA410                                                                                                                                    |
|-------------------------|------------------------------------------------------------------------------------------------------------------------------------------------|
| Video Inputs            | 4 Channels HD-TVI / AHD / CVI / Analog BNC Inputs Supporting up to 5 MegaPixel                                                                 |
| Hybrid Inputs           | 4 HD Analog inputs may be substituted for IP Cameras (plus one additional IP Cameras up to 3MP) for a complete Hybrid solution (up to 5 camera |
| IP Camera Support       | 1 IP Camera (3 MegaPixel @ 30fps Max)                                                                                                          |
| Compression             | H.264 High profile                                                                                                                             |
| Analog Recording        | 5MP: 10fps / 4MP/3MP: 15fps / 4MP lite/1080P/720P/WD1: 30fps                                                                                   |
| Network (IP) Recording  | 3MP / 1080P / 960P / 720P Real Time (30fps)                                                                                                    |
| Local Playback          | 4 CH - TVI/AHD: 5MP @ 10fps; 4MP, 3MP, 1080P, 720P, WD1 @ 30fps / CVI: 1080P, 720P @ 30fps                                                     |
| OS                      | Embedded Linux                                                                                                                                 |
| Video Output            | 1 x HDMI (2560×1440,1920×1080,1280×1024) / 1 x VGA (1080p) / 1 x BNC Spot (Analog)                                                             |
| Multi Operation         | Pentaplex: Live Display / Record / Playback / Backup / Remote Access                                                                           |
| Audio                   | Input: RCA x 4 / Output: RCA x 1                                                                                                               |
| Two-Way Audio           | Yes                                                                                                                                            |
| Bit Rate                | 768Kbps ~ 8Mbps                                                                                                                                |
| Encode                  | VBR / CBR                                                                                                                                      |
| Quality Levels          | 6 level                                                                                                                                        |
| Recording Modes         | Manual, Timer, Motion, Sensor                                                                                                                  |
| File Management         | Lock, Unlock, Reserve time, Redundancy                                                                                                         |
| Search                  | Time, Motion, Sensor, Single, or Multi-channel                                                                                                 |
| Function                | Play, Pause, FF, FB, Digital zoom                                                                                                              |
| Alarm In/Out            | 4 Alarm inputs / 1 Alarm Output                                                                                                                |
| Alarm Modes             | Sensor, Motion, Video loss                                                                                                                     |
| Alarm Triggering        | Record, PTZ move, Relay out, E-mail, etc                                                                                                       |
| Network Interface       | RJ45: 10/100Mbps × 1                                                                                                                           |
| Remote Viewing          | CMS / Web Browser / Mobile Platforms                                                                                                           |
| Remote Playback         | 4CH                                                                                                                                            |
| Dual-stream             | Individual Network Video Stream and local recording stream, set separately                                                                     |
| Remote Users            | 10 users online, dual stream                                                                                                                   |
| Remote Viewing          | CMS / Web Browser / Mobile (iOS/Android)                                                                                                       |
| RS485                   | RS485 x1 (for PTZ)                                                                                                                             |
| PTZ Protocol            | Control over Coax (CoC) Pelco D / Pelco P                                                                                                      |
| Network Protocols       | TCP/IP, UDP, DHCP, DNS, PPPOE, DDNS, SMTP, RTSP, HTTP                                                                                          |
| SATA HDD                | Up to 8TB (1 x 8TB)                                                                                                                            |
| USB                     | 1 Front (USB 2.0) & 1 Rear (USB 3.0) for mouse and USB backup devices                                                                          |
| Accessories             | Remote controller, SATA cable, USB mouse                                                                                                       |
| Power Consumption       | ≤ 8W (Without HDD)                                                                                                                             |
| Power Supply            | DC: 12V                                                                                                                                        |
| Working Environment     | 14°F~122°F (-10°~50°C) / 10~90% RH                                                                                                             |
| Dimensions (WxHxD)      | 10.04" x 1.65" x 8.27" (255mm × 42mm × 210mm)                                                                                                  |